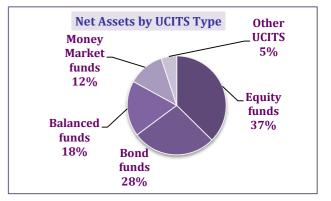

(2) |       |       |       |
|------------------------|-------|-------|-------|
| UCITS                  | June  | May   | 2015  |
| Equity                 | 6.6   | 4.9   | 42.0  |
| Bond                   | -6.6  | 9.2   | 94.1  |
| Balanced               | 14.8  | 29.7  | 159.1 |
| Other UCITS            | 3.2   | 7.3   | 33.5  |
| Sub Total Long Term    | 18.1  | 51.1  | 328.7 |
| Money Market           | -35.0 | -15.3 | -8.4  |
| Total UCITS            | -16.9 | 35.8  | 320.3 |
| Non-UCITS              | June  | May   | 2015  |
| Special                | 17.0  | 16.2  | 98.9  |
| Real Estate            | 1.6   | 0.7   | 4.8   |
| Other Non-UCITS        | 0.4   | 4.0   | 17.6  |
| <b>Total Non-UCITS</b> | 19.0  | 20.9  | 121.3 |
| Grand TOTAL            | 2.1   | 56.7  | 441.6 |







## Net Sales of Long-Term UCITS (UCITS excluding Money Market Funds)















| Regions               | Mar 15 |  |
|-----------------------|--------|--|
| USA <sup>(6)</sup>    | 18,576 |  |
| Europe <sup>(7)</sup> | 12,664 |  |
| Asia and Pacific      | 4,241  |  |
| America excl. USA     | 2,544  |  |
| World                 | 38,166 |  |

Worldwide Assets (EUR bn)

- (1) Based on data collected from participating national associations (more than 99% of European investment fund assets); (2) UCITS in the sense of publicly offered open-ended funds; non-UCITS include other nationally regulated funds;
- (3) for countries reporting assets on a monthly basis; (4) change on previous month; (5) Net outflows in September 2014 due to a once-off transfer of assets from special funds to seg