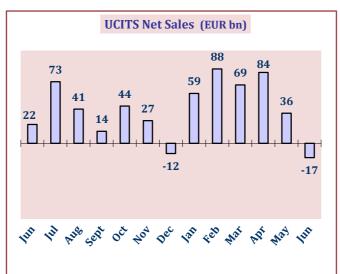

bn) (2) |       |       |       |
|------------------------|-------|-------|-------|
| UCITS                  | June  | May   | 2015  |
| Equity                 | 6.6   | 4.9   | 42.0  |
| Bond                   | -6.6  | 9.2   | 94.1  |
| Balanced               | 14.8  | 29.7  | 159.1 |
| Other UCITS            | 3.2   | 7.3   | 33.5  |
| Sub Total Long Term    | 18.1  | 51.1  | 328.7 |
| Money Market           | -35.0 | -15.3 | -8.4  |
| Total UCITS            | -16.9 | 35.8  | 320.3 |
| Non-UCITS              | June  | May   | 2015  |
| Special                | 17.0  | 16.2  | 98.9  |
| Real Estate            | 1.6   | 0.7   | 4.8   |
| Other Non-UCITS        | 0.4   | 4.0   | 17.6  |
| <b>Total Non-UCITS</b> | 19.0  | 20.9  | 121.3 |
| Grand TOTAL            | 2.1   | 56.7  | 441.6 |







## Net Sales of Long-Term UCITS (UCITS excluding Money Market Funds)















| Regions               | Mar 15 |  |
|-----------------------|--------|--|
| USA <sup>(6)</sup>    | 18,576 |  |
| Europe <sup>(7)</sup> | 12,664 |  |
| Asia and Pacific      | 4,241  |  |
| America excl. USA     | 2,544  |  |
| World                 | 38,166 |  |

Worldwide Assets (EUR bn)

- (1) Based on data collected from participating national associations (more than 99% of European investment fund assets); (2) UCITS in the sense of publicly offered open-ended funds; non-UCITS include other nationally regulated funds;
- (3) for countries reporting assets on a monthly basis; (4) change on previous month; (5) Net outflows in September 2014 due to a once-off transfer of assets from special funds to