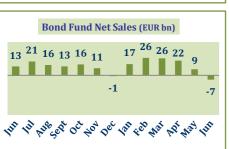

| Net Sales (EUR bn) (2) |       |       |       |
|------------------------|-------|-------|-------|
| UCITS                  | June  | May   | 2015  |
| Equity                 | 6.6   | 4.9   | 42.0  |
| Bond                   | -6.6  | 9.2   | 94.1  |
| Balanced               | 14.8  | 29.7  | 159.1 |
| Other UCITS            | 3.2   | 7.3   | 33.5  |
| Sub Total Long Term    | 18.1  | 51.1  | 328.7 |
| Money Market           | -35.0 | -15.3 | -8.4  |
| Total UCITS            | -16.9 | 35.8  | 320.3 |
| Non-UCITS              | June  | May   | 2015  |
| Special                | 17.0  | 16.2  | 98.9  |
| Real Estate            | 1.6   | 0.7   | 4.8   |
| Other Non-UCITS        | 0.4   | 4.0   | 17.6  |
| <b>Total Non-UCITS</b> | 19.0  | 20.9  | 121.3 |
| Grand TOTAL            | 2.1   | 56.7  | 441.6 |