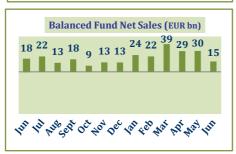

| Net Sales (EUR bn) (2) |       |       |       |
|------------------------|-------|-------|-------|
| UCITS                  | June  | May   | 2015  |
| Equity                 | 6.6   | 4.9   | 42.0  |
| Bond                   | -6.6  | 9.2   | 94.1  |
| Balanced               | 14.8  | 29.7  | 159.1 |
| Other UCITS            | 3.2   | 7.3   | 33.5  |
| Sub Total Long Term    | 18.1  | 51.1  | 328.7 |
| Money Market           | -35.0 | -15.3 | -8.4  |
| Total UCITS            | -16.9 | 35.8  | 320.3 |
| Non-UCITS              | June  | May   | 2015  |
| Special                | 17.0  | 16.2  | 98.9  |
| Real Estate            | 1.6   | 0.7   | 4.8   |
| Other Non-UCITS        | 0.4   | 4.0   | 17.6  |
| <b>Total Non-UCITS</b> | 19.0  | 20.9  | 121.3 |
| Grand TOTAL            | 2.1   | 56.7  | 441.6 |