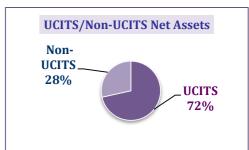

| Net Sales (EUR bn) (2) |       |       |       |
|------------------------|-------|-------|-------|
| UCITS                  | June  | May   | 2015  |
| Equity                 | 6.6   | 4.9   | 42.0  |
| Bond                   | -6.6  | 9.2   | 94.1  |
| Balanced               | 14.8  | 29.7  | 159.1 |
| Other UCITS            | 3.2   | 7.3   | 33.5  |
| Sub Total Long Term    | 18.1  | 51.1  | 328.7 |
| Money Market           | -35.0 | -15.3 | -8.4  |
| Total UCITS            | -16.9 | 35.8  | 320.3 |
| Non-UCITS              | June  | May   | 2015  |
| Special                | 17.0  | 16.2  | 98.9  |
| Real Estate            | 1.6   | 0.7   | 4.8   |
| Other Non-UCITS        | 0.4   | 4.0   | 17.6  |
| <b>Total Non-UCITS</b> | 19.0  | 20.9  | 121.3 |
| Grand TOTAL            | 2.1   | 56.7  | 441.6 |