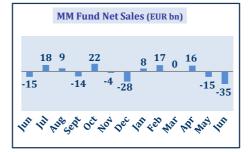

| Net Sales (EUR bn) (2) |       |       |       |
|------------------------|-------|-------|-------|
| UCITS                  | June  | May   | 2015  |
| Equity                 | 6.6   | 4.9   | 42.0  |
| Bond                   | -6.6  | 9.2   | 94.1  |
| Balanced               | 14.8  | 29.7  | 159.1 |
| Other UCITS            | 3.2   | 7.3   | 33.5  |
| Sub Total Long Term    | 18.1  | 51.1  | 328.7 |
| Money Market           | -35.0 | -15.3 | -8.4  |
| Total UCITS            | -16.9 | 35.8  | 320.3 |
| Non-UCITS              | June  | May   | 2015  |
| Special                | 17.0  | 16.2  | 98.9  |
| Real Estate            | 1.6   | 0.7   | 4.8   |
| Other Non-UCITS        | 0.4   | 4.0   | 17.6  |
| <b>Total Non-UCITS</b> | 19.0  | 20.9  | 121.3 |
| Grand TOTAL            | 2.1   | 56.7  | 441.6 |