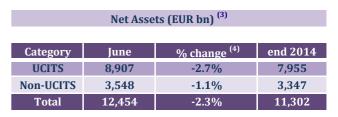

Worldwide Assets (EUR bn)

- (1) Based on data collected from participating national associations (more than 99% of European investment fund assets); (2) UCITS in the sense of publicly offered open-ended funds; non-UCITS include other nationally regulated funds;
- (3) for countries reporting assets on a monthly basis; (4) change on previous month; (5) Net outflows in September 2014 due to a once-off transfer of assets from special funds to segregated accounts by large institutional clients;
- (6) mutual funds; (7) for countries reporting assets each quarter, including non-UCITS.