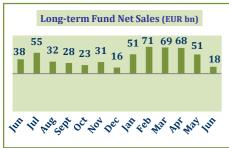

-------|
| UCITS                  | June  | May   | 2015  |
| Equity                 | 6.6   | 4.9   | 42.0  |
| Bond                   | -6.6  | 9.2   | 94.1  |
| Balanced               | 14.8  | 29.7  | 159.1 |
| Other UCITS            | 3.2   | 7.3   | 33.5  |
| Sub Total Long Term    | 18.1  | 51.1  | 328.7 |
| Money Market           | -35.0 | -15.3 | -8.4  |
| Total UCITS            | -16.9 | 35.8  | 320.3 |
| Non-UCITS              | June  | May   | 2015  |
| Special                | 17.0  | 16.2  | 98.9  |
| Real Estate            | 1.6   | 0.7   | 4.8   |
| Other Non-UCITS        | 0.4   | 4.0   | 17.6  |
| <b>Total Non-UCITS</b> | 19.0  | 20.9  | 121.3 |
| Grand TOTAL            | 2.1   | 56.7  | 441.6 |







## Net Sales of Long-Term UCITS (UCITS excluding Money Market Funds)















| Regions               | Mar 15 |  |
|-----------------------|--------|--|
| USA <sup>(6)</sup>    | 18,576 |  |
| Europe <sup>(7)</sup> | 12,664 |  |
| Asia and Pacific      | 4,241  |  |
| America excl. USA     | 2,544  |  |
| World                 | 38,166 |  |

Worldwide Assets (EUR bn)

- (1) Based on data collected from participating national associations (more than 99% of European investment fund assets); (2) UCITS in the sense of publicly offered open-ended funds; non-UCITS include other nationally regulated funds;
- (3) for countries reporting assets on a monthly basis; (4) change on previous month; (5) Net outflows in September 2014 due to a once-off transfer of assets from special funds to segregated accounts by large institutional clients;
- (6) mutual funds; (7)