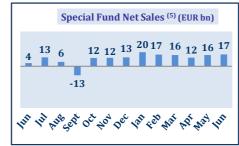

| Net Sales (EUR bn) (2) |       |       |       |
|------------------------|-------|-------|-------|
| UCITS                  | June  | May   | 2015  |
| Equity                 | 6.6   | 4.9   | 42.0  |
| Bond                   | -6.6  | 9.2   | 94.1  |
| Balanced               | 14.8  | 29.7  | 159.1 |
| Other UCITS            | 3.2   | 7.3   | 33.5  |
| Sub Total Long Term    | 18.1  | 51.1  | 328.7 |
| Money Market           | -35.0 | -15.3 | -8.4  |
| Total UCITS            | -16.9 | 35.8  | 320.3 |
| Non-UCITS              | June  | May   | 2015  |
| Special                | 17.0  | 16.2  | 98.9  |
| Real Estate            | 1.6   | 0.7   | 4.8   |
| Other Non-UCITS        | 0.4   | 4.0   | 17.6  |
| <b>Total Non-UCITS</b> | 19.0  | 20.9  | 121.3 |
| Grand TOTAL            | 2.1   | 56.7  | 441.6 |

Worldwide Assets (EUR bn)

- (1) Based on data collected from participating national associations (more than 99% of European investment fund assets); (2) UCITS in the sense of publicly offered open-ended funds; non-UCITS include other nationally regulated funds;
- (3) for countries reporting assets on a monthly basis; (4) change on previous month; (5) Net outflows in September 2014 due to a once-off transfer of assets from special funds to segregated accounts by large institutional clients;
- (6) mutual funds; (7) for countries reporting assets each quarter, including non-UCITS.