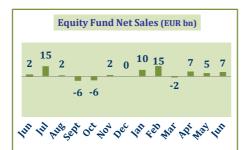

| Net Sales (EUR bn) (2) |       |       |       |
|------------------------|-------|-------|-------|
| UCITS                  | June  | May   | 2015  |
| Equity                 | 6.6   | 4.9   | 42.0  |
| Bond                   | -6.6  | 9.2   | 94.1  |
| Balanced               | 14.8  | 29.7  | 159.1 |
| Other UCITS            | 3.2   | 7.3   | 33.5  |
| Sub Total Long Term    | 18.1  | 51.1  | 328.7 |
| Money Market           | -35.0 | -15.3 | -8.4  |
| Total UCITS            | -16.9 | 35.8  | 320.3 |
| Non-UCITS              | June  | May   | 2015  |
| Special                | 17.0  | 16.2  | 98.9  |
| Real Estate            | 1.6   | 0.7   | 4.8   |
| Other Non-UCITS        | 0.4   | 4.0   | 17.6  |
| <b>Total Non-UCITS</b> | 19.0  | 20.9  | 121.3 |
| Grand TOTAL            | 2.1   | 56.7  | 441.6 |