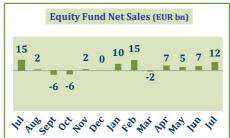

| Net Sales (EUR bn) (2) |      |       |         |
|------------------------|------|-------|---------|
| UCITS                  | July | June  | 2015    |
| Equity                 | 12.5 | 6.6   | 54.5    |
| Bond                   | 4.2  | -6.6  | 98.3    |
| Balanced               | 17.8 | 14.8  | 176.9   |
| Other UCITS            | 4.4  | 3.2   | 37.9    |
| Sub Total Long Term    | 38.8 | 18.1  | 367.6   |
| Money Market           | 24.2 | -35.0 | 15.8    |
| Total UCITS            | 63.0 | -16.9 | 383.4   |
| Non-UCITS              | July | June  | 2,015.0 |
| Special                | 6.5  | 17.0  | 105.4   |
| Real Estate            | 0.5  | 1.6   | 5.3     |
| Other Non-UCITS        | 1.0  | 0.4   | 18.6    |
| <b>Total Non-UCITS</b> | 8.0  | 19.0  | 129.3   |
| Grand TOTAL            | 71.0 | 2.1   | 512.6   |