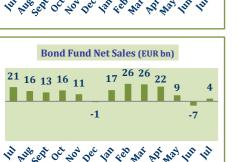

| Net Sales (EUR bn) (2) |      |       |         |
|------------------------|------|-------|---------|
| UCITS                  | July | June  | 2015    |
| Equity                 | 12.5 | 6.6   | 54.5    |
| Bond                   | 4.2  | -6.6  | 98.3    |
| Balanced               | 17.8 | 14.8  | 176.9   |
| Other UCITS            | 4.4  | 3.2   | 37.9    |
| Sub Total Long Term    | 38.8 | 18.1  | 367.6   |
| Money Market           | 24.2 | -35.0 | 15.8    |
| Total UCITS            | 63.0 | -16.9 | 383.4   |
| Non-UCITS              | July | June  | 2,015.0 |
| Special                | 6.5  | 17.0  | 105.4   |
| Real Estate            | 0.5  | 1.6   | 5.3     |
| Other Non-UCITS        | 1.0  | 0.4   | 18.6    |
| <b>Total Non-UCITS</b> | 8.0  | 19.0  | 129.3   |
| Grand TOTAL            | 71.0 | 2.1   | 512.6   |