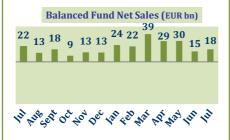

| Net Sales (EUR bn) (2) |      |       |         |
|------------------------|------|-------|---------|
| UCITS                  | July | June  | 2015    |
| Equity                 | 12.5 | 6.6   | 54.5    |
| Bond                   | 4.2  | -6.6  | 98.3    |
| Balanced               | 17.8 | 14.8  | 176.9   |
| Other UCITS            | 4.4  | 3.2   | 37.9    |
| Sub Total Long Term    | 38.8 | 18.1  | 367.6   |
| Money Market           | 24.2 | -35.0 | 15.8    |
| Total UCITS            | 63.0 | -16.9 | 383.4   |
| Non-UCITS              | July | June  | 2,015.0 |
| Special                | 6.5  | 17.0  | 105.4   |
| Real Estate            | 0.5  | 1.6   | 5.3     |
| Other Non-UCITS        | 1.0  | 0.4   | 18.6    |
| <b>Total Non-UCITS</b> | 8.0  | 19.0  | 129.3   |
| Grand TOTAL            | 71.0 | 2.1   | 512.6   |