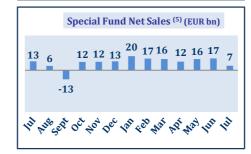

| Net Sales (EUR bn) (2) |      |       |         |
|------------------------|------|-------|---------|
| UCITS                  | July | June  | 2015    |
| Equity                 | 12.5 | 6.6   | 54.5    |
| Bond                   | 4.2  | -6.6  | 98.3    |
| Balanced               | 17.8 | 14.8  | 176.9   |
| Other UCITS            | 4.4  | 3.2   | 37.9    |
| Sub Total Long Term    | 38.8 | 18.1  | 367.6   |
| Money Market           | 24.2 | -35.0 | 15.8    |
| Total UCITS            | 63.0 | -16.9 | 383.4   |
| Non-UCITS              | July | June  | 2,015.0 |
| Special                | 6.5  | 17.0  | 105.4   |
| Real Estate            | 0.5  | 1.6   | 5.3     |
| Other Non-UCITS        | 1.0  | 0.4   | 18.6    |
| <b>Total Non-UCITS</b> | 8.0  | 19.0  | 129.3   |
| Grand TOTAL            | 71.0 | 2.1   | 512.6   |