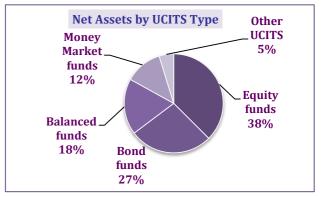

| Net Sales (EUR bn) (2) |      |       |         |
|------------------------|------|-------|---------|
| UCITS                  | July | June  | 2015    |
| Equity                 | 12.5 | 6.6   | 54.5    |
| Bond                   | 4.2  | -6.6  | 98.3    |
| Balanced               | 17.8 | 14.8  | 176.9   |
| Other UCITS            | 4.4  | 3.2   | 37.9    |
| Sub Total Long Term    | 38.8 | 18.1  | 367.6   |
| Money Market           | 24.2 | -35.0 | 15.8    |
| Total UCITS            | 63.0 | -16.9 | 383.4   |
| Non-UCITS              | July | June  | 2,015.0 |
| Special                | 6.5  | 17.0  | 105.4   |
| Real Estate            | 0.5  | 1.6   | 5.3     |
| Other Non-UCITS        | 1.0  | 0.4   | 18.6    |
| <b>Total Non-UCITS</b> | 8.0  | 19.0  | 129.3   |
| Grand TOTAL            | 71.0 | 2.1   | 512.6   |