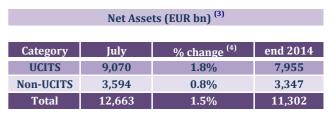

| Net Sales (EUR bn) (2) |      |       |         |
|------------------------|------|-------|---------|
| UCITS                  | July | June  | 2015    |
| Equity                 | 12.5 | 6.6   | 54.5    |
| Bond                   | 4.2  | -6.6  | 98.3    |
| Balanced               | 17.8 | 14.8  | 176.9   |
| Other UCITS            | 4.4  | 3.2   | 37.9    |
| Sub Total Long Term    | 38.8 | 18.1  | 367.6   |
| Money Market           | 24.2 | -35.0 | 15.8    |
| Total UCITS            | 63.0 | -16.9 | 383.4   |
| Non-UCITS              | July | June  | 2,015.0 |
| Special                | 6.5  | 17.0  | 105.4   |
| Real Estate            | 0.5  | 1.6   | 5.3     |
| Other Non-UCITS        | 1.0  | 0.4   | 18.6    |
| <b>Total Non-UCITS</b> | 8.0  | 19.0  | 129.3   |
| Grand TOTAL            | 71.0 | 2.1   | 512.6   |

Worldwide Assets (EUR bn)

- (1) Based on data collected from participating national associations (more than 99% of European investment fund assets); (2) UCITS in the sense of publicly offered open-ended funds; non-UCITS include other nationally regulated funds;
- (3) for countries reporting assets on a monthly basis; (4) change on previous month; (5) Net outflows in September 2014 due to a once-off transfer of assets from special funds to segregated accounts by large institutional clients;
- (6) mutual funds; (7) for countries reporting assets each quarter, including non-UCITS.