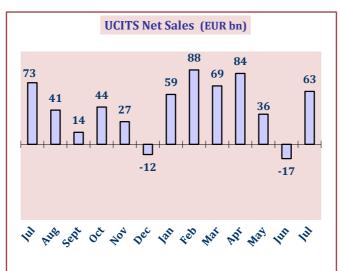

| Net Sales (EUR bn) (2) |      |       |         |
|------------------------|------|-------|---------|
| UCITS                  | July | June  | 2015    |
| Equity                 | 12.5 | 6.6   | 54.5    |
| Bond                   | 4.2  | -6.6  | 98.3    |
| Balanced               | 17.8 | 14.8  | 176.9   |
| Other UCITS            | 4.4  | 3.2   | 37.9    |
| Sub Total Long Term    | 38.8 | 18.1  | 367.6   |
| Money Market           | 24.2 | -35.0 | 15.8    |
| Total UCITS            | 63.0 | -16.9 | 383.4   |
| Non-UCITS              | July | June  | 2,015.0 |
| Special                | 6.5  | 17.0  | 105.4   |
| Real Estate            | 0.5  | 1.6   | 5.3     |
| Other Non-UCITS        | 1.0  | 0.4   | 18.6    |
| <b>Total Non-UCITS</b> | 8.0  | 19.0  | 129.3   |
| Grand TOTAL            | 71.0 | 2.1   | 512.6   |