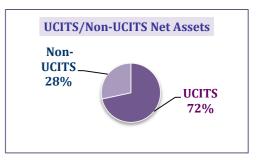

| Net Sales (EUR bn) (2) |      |       |         |
|------------------------|------|-------|---------|
| UCITS                  | July | June  | 2015    |
| Equity                 | 12.5 | 6.6   | 54.5    |
| Bond                   | 4.2  | -6.6  | 98.3    |
| Balanced               | 17.8 | 14.8  | 176.9   |
| Other UCITS            | 4.4  | 3.2   | 37.9    |
| Sub Total Long Term    | 38.8 | 18.1  | 367.6   |
| Money Market           | 24.2 | -35.0 | 15.8    |
| Total UCITS            | 63.0 | -16.9 | 383.4   |
| Non-UCITS              | July | June  | 2,015.0 |
| Special                | 6.5  | 17.0  | 105.4   |
| Real Estate            | 0.5  | 1.6   | 5.3     |
| Other Non-UCITS        | 1.0  | 0.4   | 18.6    |
| <b>Total Non-UCITS</b> | 8.0  | 19.0  | 129.3   |
| Grand TOTAL            | 71.0 | 2.1   | 512.6   |