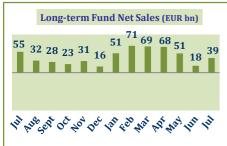

| Net Sales (EUR bn) (2) |      |       |         |
|------------------------|------|-------|---------|
| UCITS                  | July | June  | 2015    |
| Equity                 | 12.5 | 6.6   | 54.5    |
| Bond                   | 4.2  | -6.6  | 98.3    |
| Balanced               | 17.8 | 14.8  | 176.9   |
| Other UCITS            | 4.4  | 3.2   | 37.9    |
| Sub Total Long Term    | 38.8 | 18.1  | 367.6   |
| Money Market           | 24.2 | -35.0 | 15.8    |
| Total UCITS            | 63.0 | -16.9 | 383.4   |
| Non-UCITS              | July | June  | 2,015.0 |
| Special                | 6.5  | 17.0  | 105.4   |
| Real Estate            | 0.5  | 1.6   | 5.3     |
| Other Non-UCITS        | 1.0  | 0.4   | 18.6    |
| <b>Total Non-UCITS</b> | 8.0  | 19.0  | 129.3   |
| Grand TOTAL            | 71.0 | 2.1   | 512.6   |

## Net Sales of Long-Term UCITS (UCITS excluding Money Market Funds)

-1

| Regions               | Mar 15 |  |
|-----------------------|--------|--|
| USA <sup>(6)</sup>    | 18,576 |  |
| Europe <sup>(7)</sup> | 12,664 |  |
| Asia and Pacific      | 4,241  |  |
| America excl. USA     | 2,544  |  |
| World                 | 38,166 |  |