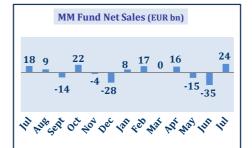

| Net Sales (EUR bn) (2) |      |       |         |
|------------------------|------|-------|---------|
| UCITS                  | July | June  | 2015    |
| Equity                 | 12.5 | 6.6   | 54.5    |
| Bond                   | 4.2  | -6.6  | 98.3    |
| Balanced               | 17.8 | 14.8  | 176.9   |
| Other UCITS            | 4.4  | 3.2   | 37.9    |
| Sub Total Long Term    | 38.8 | 18.1  | 367.6   |
| Money Market           | 24.2 | -35.0 | 15.8    |
| Total UCITS            | 63.0 | -16.9 | 383.4   |
| Non-UCITS              | July | June  | 2,015.0 |
| Special                | 6.5  | 17.0  | 105.4   |
| Real Estate            | 0.5  | 1.6   | 5.3     |
| Other Non-UCITS        | 1.0  | 0.4   | 18.6    |
| <b>Total Non-UCITS</b> | 8.0  | 19.0  | 129.3   |
| Grand TOTAL            | 71.0 | 2.1   | 512.6   |