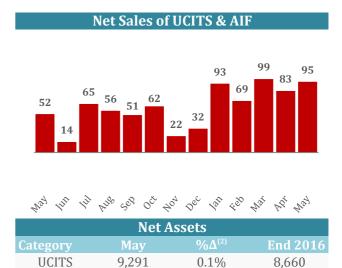

0.8%

0.4%

5,774

AIF

| Other ]4%                                          |                                                                              |                                                            |                                   |
|----------------------------------------------------|------------------------------------------------------------------------------|------------------------------------------------------------|-----------------------------------|
| Net Sales of UCITS                                 |                                                                              |                                                            | Net Sales of AIF                  |
| Long-term Funds                                    | Equity Funds                                                                 | Money Market Funds                                         | Real Estate Funds                 |
| 24 25 33 28 22 1 18 39 52 60 58 62<br>-10          | 3 1 2 6 9 6 13 10 13 13  -2 -1  -21  40 4 15 4 15 4 15 4 10 4 10 4 10 4 10 4 | 17 24 18 25 32 27 19 0 -7                                  | -1  -1  -1  -1  -1  -1            |
| Bond Funds                                         | Multi-asset Funds                                                            | Other Funds                                                | All AIF                           |
| 14 8 23 25 16 17 6 20 22 32 26 30<br>-8            | 5 2 0 4 7 6 0 1 11 13 13 15 17                                               | 0                                                          | 11 24 16 5 21 15 13 11 22 25 12 5 |
| 40, 42, 43, 40, 40, 40, 40, 40, 40, 40, 40, 40, 40 | 103 12 13 13 130 00 00 10 00 10 10 10 10 10 10 10 10 10                      | 10, 12, 13, 13, 13, 10, 10, 10, 10, 10, 10, 10, 10, 10, 10 | 1                                 |