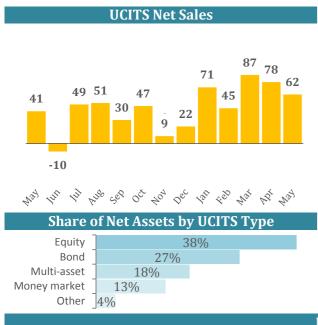

0.8%

0.4%

5,774

AIF

| Other ]4%                                          |                                                                              |                                                            |                                   |
|----------------------------------------------------|------------------------------------------------------------------------------|------------------------------------------------------------|-----------------------------------|
| Net Sales of UCITS                                 |                                                                              |                                                            | Net Sales of AIF                  |
| Long-term Funds                                    | Equity Funds                                                                 | Money Market Funds                                         | Real Estate Funds                 |
| 24 25 33 28 22 1 18 39 52 60 58 62<br>-10          | 3 1 2 6 9 6 13 10 13 13  -2 -1  -21  40 4 15 4 15 4 15 4 10 4 10 4 10 4 10 4 | 17 24 18 25 32 27 19 0 -7                                  | -1  -1  -1  -1  -1  -1            |
| Bond Funds                                         | Multi-asset Funds                                                            | Other Funds                                                | All AIF                           |
| 14 8 23 25 16 17 6 20 22 32 26 30<br>-8            | 5 2 0 4 7 6 0 1 11 13 13 15 17                                               | 0                                                          | 11 24 16 5 21 15 13 11 22 25 12 5 |
| 40, 42, 43, 40, 40, 40, 40, 40, 40, 40, 40, 40, 40 | 103 12 13 13 130 00 00 10 00 10 10 10 10 10 10 10 10 10                      | 10, 12, 13, 13, 13, 10, 10, 10, 10, 10, 10, 10, 10, 10, 10 | 1                                 |